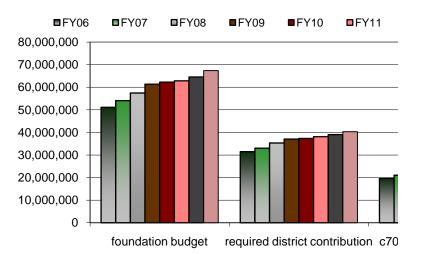

#### **Aid Calculation FY13**

### **Comparison to FY12**

|                                                                                        |                          |                                  | FY12       | FY13       | Change    | Pct Chg |
|----------------------------------------------------------------------------------------|--------------------------|----------------------------------|------------|------------|-----------|---------|
| Prior Year Aid                                                                         |                          | Enrollment                       | 6,668      | 6,680      | 12        | 0.18%   |
| 1 Chapter 70 FY12                                                                      | 25,510,253               | Foundation budget                | 64,565,175 | 67,376,256 | 2,811,081 | 4.35%   |
|                                                                                        |                          | Required district contribution   | 39,054,922 | 40,341,671 | 1,286,749 | 3.29%   |
| Foundation Aid                                                                         |                          | Chapter 70 aid                   | 25,510,253 | 27,034,585 | 1,524,332 | 5.98%   |
| <ul><li>2 Foundation budget FY13</li><li>3 Required district contribution FY</li></ul> | 67,376,256<br>40,341,671 | Required net school spending (NS | 64,565,175 | 67,376,256 | 2,811,081 | 4.35%   |
| 4 Foundation aid (2 -3)                                                                | 27,034,585               | Target aid share                 | 32.27%     | 32.43%     |           |         |
| 5 Increase over FY12 (4 - 1)                                                           | 1,524,332                | C70 % of foundation              | 39.51%     | 40.12%     |           |         |
|                                                                                        |                          | Required NSS % of fnd            | 100.00%    | 100.00%    |           |         |
| Non-Operating District Reduction to Foundation                                         |                          |                                  |            |            |           |         |